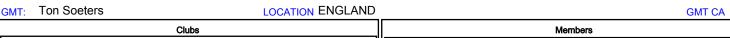

## MONTHLY MEMBERSHIP PROGRESS REPORT

## District 105 E

Results as of: 3/31/2017





## GOALS AND ACTUAL NEW CLUBS CUMULATIVE



## GOALS AND ACTUAL MEMBERS CUMULATIVE



| -■- NEW MEMBER GROWTH NET GOAL    |
|-----------------------------------|
| - ● - NEW MEMBER GROWTH ACTUAL    |
| - ▲ - LAST YEAR MEMBERSHIP ACTUAL |
|                                   |
|                                   |

| DROPPED CLUBS: 0 |    |
|------------------|----|
| DROPPED MEMBERS  |    |
| DECEASED         | 7  |
| CLUB CANCELLED   | 0  |
| OTHER            | 63 |
| TOTAL            | 70 |

|                           | MALE<br>FEMALE      | 818 (75.46%)<br>266 (24.54%) | 470 |
|---------------------------|---------------------|------------------------------|-----|
| CLICK HERE FOR CUMULATIVE | TOTAL FAMILY UNIT I | MEMBERS                      | 172 |