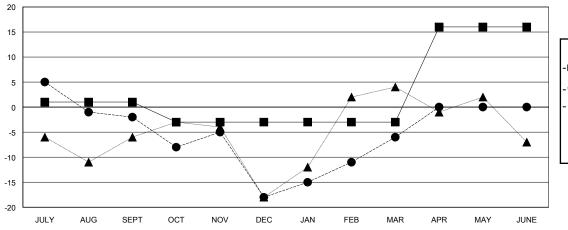

## GOALS AND ACTUAL MEMBERS CUMULATIVE

| -■- NEW MEMBER GROWTH NET GOAL    |
|-----------------------------------|
| - ● - NEW MEMBER GROWTH ACTUAL    |
| - ▲ - LAST YEAR MEMBERSHIP ACTUAL |
|                                   |
|                                   |