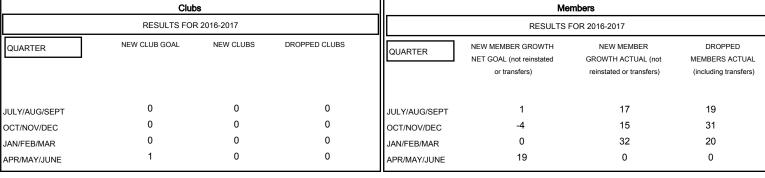

## GOALS AND ACTUAL NEW CLUBS CUMULATIVE

## GOALS AND ACTUAL MEMBERS CUMULATIVE

| -■- NEW MEMBER GROWTH NET GOAL    |
|-----------------------------------|
| - ● - NEW MEMBER GROWTH ACTUAL    |
| - ▲ - LAST YEAR MEMBERSHIP ACTUAL |
|                                   |
|                                   |